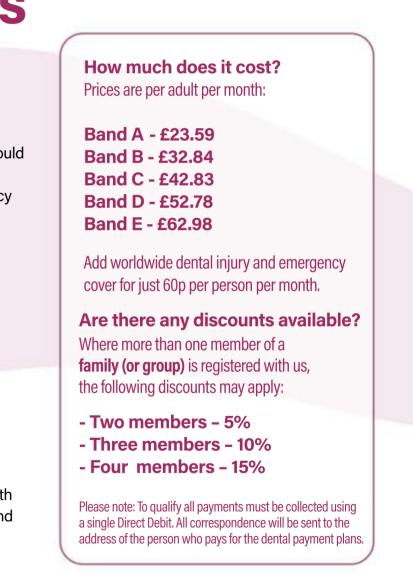

As part of our Denplan payment plans, you can add worldwide dental injury and emergency cover for just 60p per person per month. So, whether you're abroad or more than 40 miles from Newby Dental Practice, you'll have the support you need.